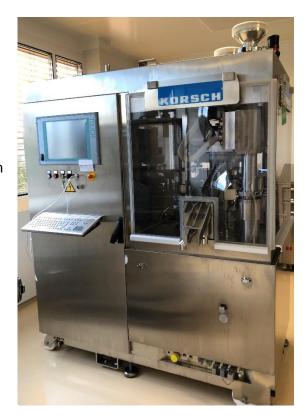

### **KORSCH Certified Pre-Owned XM 12 Tablet Press**

## Serial Number G1530018

Certified Pre-Owned KORSCH XM 12 Tablet Press, fully refurbished in 2020 and never used with active material. The KORSCH XM 12 Tablet Press is a small-scale press which is ideal for single layer, and optionally bi-layer, tablet development, clinical production, and mid-range production.